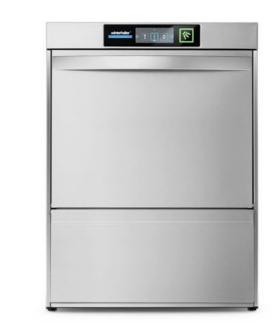

# WINTERHALTER

Market-leading professional dishwashing company

DESCRIPTION

website relaunch

SCOPE

User interface design animation concept

SOFTWARES

Sketch
Illustrator
Photoshop
Premier
Principle app

### BEDIENUNGSFREUNDLICH

Ergonomischer Türgriff. Touchscreen mit Piktogrammen. Starttaste mit Fortschrittsanzeige und 1-Knopf-Bedienung. Die Bedienung der UC ist

einfach und intuitiv.

"Unser Ziel war es, die beste Spülmaschine ihrer Klasse zu entwickeln. Wir haben die UC neu überdacht und an jedem Detail gefeilt, um das Maximum rauszuholen. Herausgekommen ist ein Profiwerkzeug für das gewerbliche Spülen. Ein Stück Zukunft."