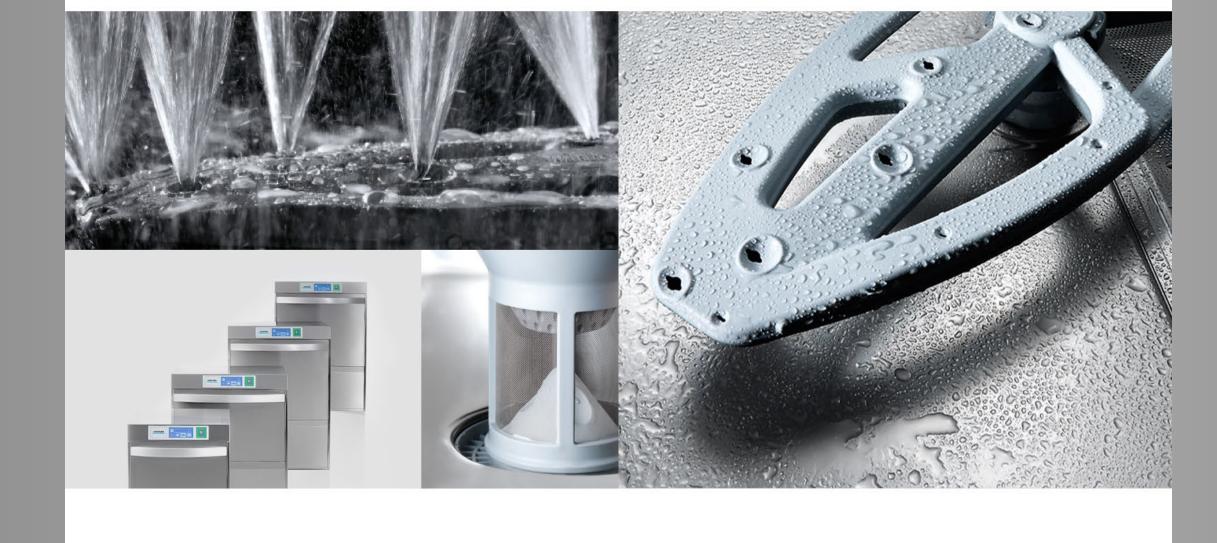

# Das Herzstück des Filtersystems: der bewährte Mediamat von

INNOVATIV: DER MEDIAMAT

Winterhalter. Allein mit Hilfe der Zentrifugalkraft werden feinste Verunreinigungen wie Gemüsepartikel oder Kaffeesatz aus dem Spülwasser entfernt und am Ende des Spülganges abgepumpt.

### **EFFIZIENTES FILTERSYSTEM** 02 Je sauberer das Spülwasser, desto besser das Spülergebnis. Aus

01

03 diesem Grund haben wir die UC mit einem Vierfach-Laugenfiltrationssystem ausgestattet: für Grobschmutz, kleine Schmutzteilchen und feinste Partikel. 04 05