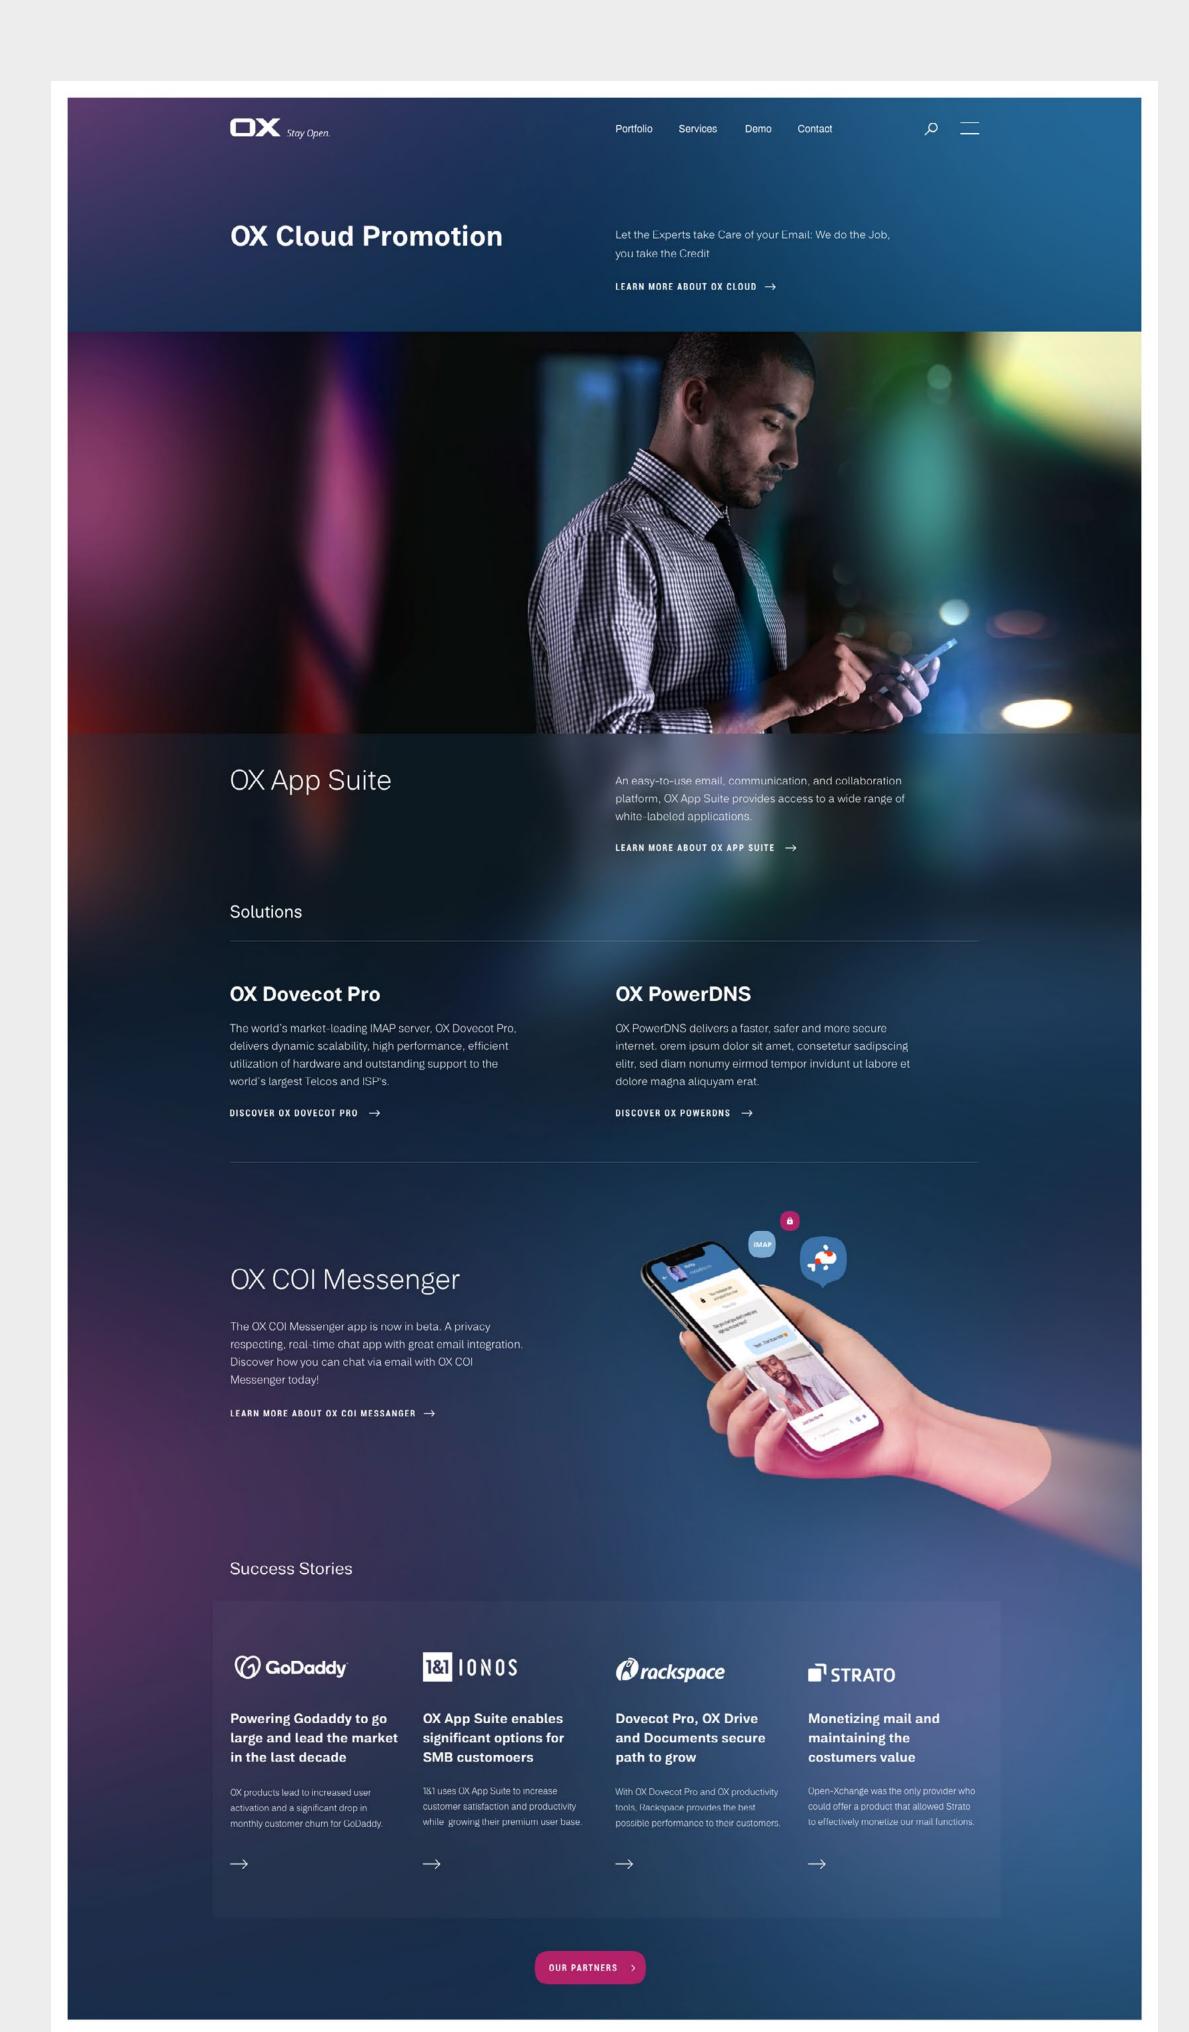

# OPEN X-CHANGE WEBSITE RELAUNCH

Open source software

DESCRIPTION

Website relaunch

SCOPE

User interface design

SOFTWARES

Sketch Photoshop Illustrator

# Who we are

Open-Xchange provides state of the art open-source based solutions and products for telcos, hosters and internet service providers. OX stands for secure and trusted solutions for providers and users. We help customers and partners to successfully roll out value-added services, generate revenue and maximize retention to reduce customer churn.