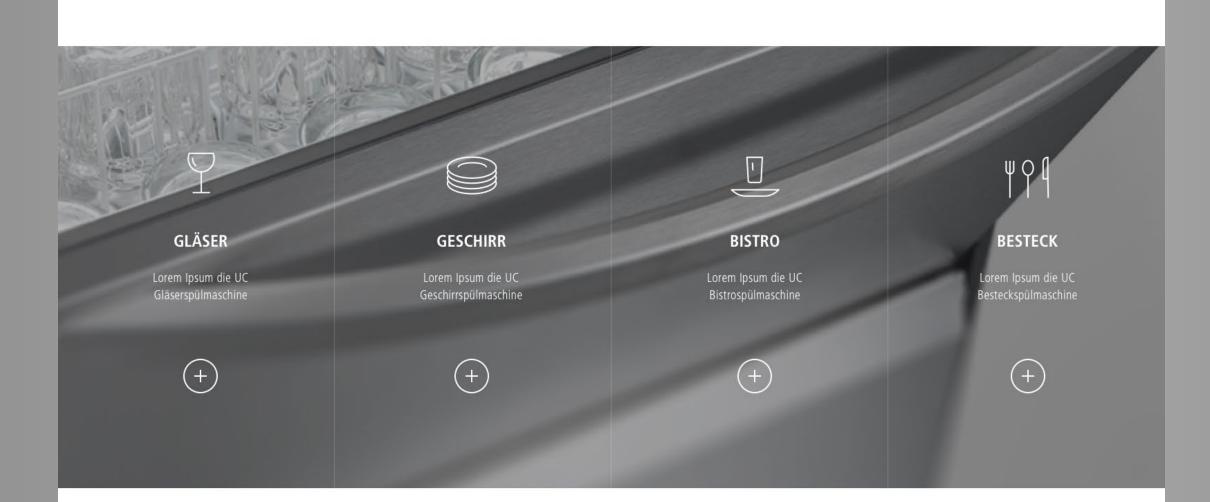

### **ZUGESCHNITTEN AUF DAS SPÜLGUT**

Die UC gibt es als Gläser-, Geschirr-, Besteck- und Bistro-Variante. Zusätzlich können Sie den Spülgang über eine Programmauswahl individuell auf die Form. Größe und den Verschmutzungsgrad des Spülguts abstimmen.