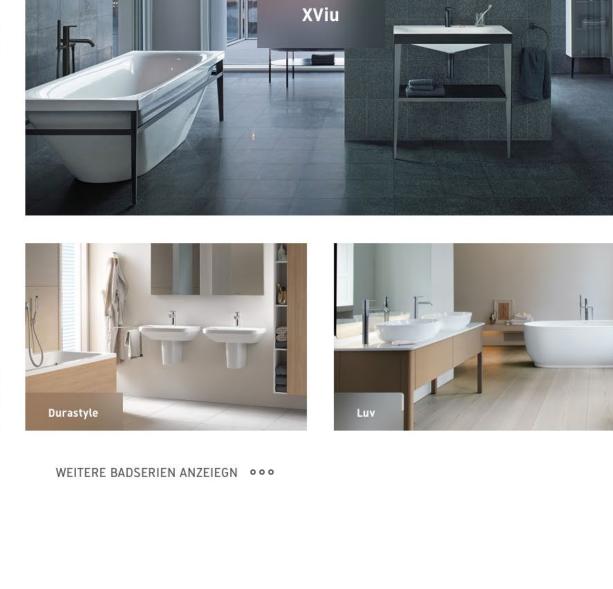

# NEWS MAGAZINE #12

ALLE BROCHÜRE

XViu/Viu

im spannenden Kontrast zu präziser Geometrie. MEHR ÜBER VIU MEHR ÜBER XVIU

Der neue 1200 mm breite Möbelwaschtisch c-bonded zeigt

alle Merkmale der Keramikserie: weiche, organische Formen

Luv

MEHR ÜBER LUV

Mit Hilfe der fein nuancierten Farbtöne lassen sich ganz

individuelle Badwelten kreieren. Der neue Möbelfarbton

Mandel Seidenmatt wirkt gleichzeitig warm und zurückhaltend und eröffnet damit eine Vielzahl von