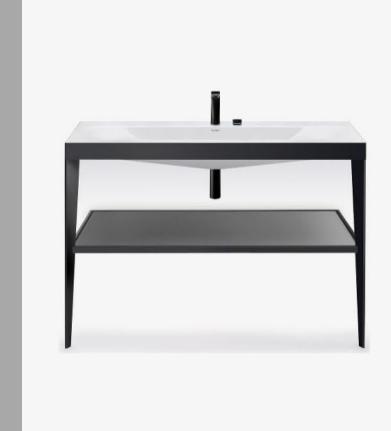

### Lieferbar wahlweise mit einem oder zwei Hahnlöchern, lässt er sich mit den Duravit Möbelserien L-Cube, XSquare, XViu, Ketho, Brioso und XBase kombinieren, und das jeweils in vielen verschiedenen Möbeloberflächen – was zahllose Optionen zur individuellen Badgestaltung eröffnet.

MEHR ÜBER ME BY STARCK

So großzügig wie kombinationsfreudig: Der neue

Möbelwaschtisch mit den Maßen 1230 imes 490 mm macht der ldee der Serie – größtmögliche Individualisierung – alle Ehre.