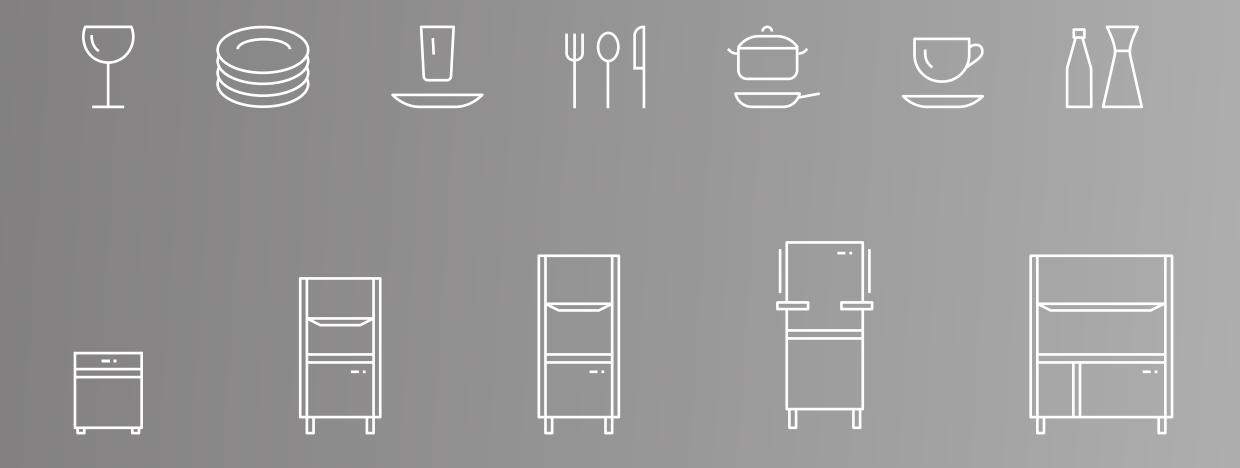

# WINTERHALTER

Market-leading professional dishwashing company

DESCRIPTION

website relaunch

SCOPE

User interface design animation concept

SOFTWARES

Sketch
Illustrator
Photoshop
Premier
Principle app

# BITTESCHÖN.

Die Idee dahinter: ganz nach Ihren Wünschen und Bedürfnissen. Egal, in welcher Branche. Egal, wo auf der Welt. Eine für alles. Aber so konfigurierbar, dass am Ende eine ganz individuelle Lösung herauskommt. Ihre Wunschmaschine.

### FÜR VIEL PLATZ ODER WENIG

Die UC-Serie ist in unterschiedlichen Größen erhältlich. Sie können genau die Maschinengröße wählen, die optimal zu Ihren Platzverhältnissen und Ihrem

### SPARSAM UND WIRTSCHAFTLICH

Die UC-Serie ist besonders sparsam im Betrieb. Der Verbrauch von Wasser, Energie und Chemie wurde mit moderner Technik so weit wie möglich reduziert.

### **ZUGESCHNITTEN AUF DAS SPÜLGUT**

Die UC gibt es als Gläser-, Geschirr-, Besteck- und Bistro-Variante. Zusätzlich können Sie den Spülgang über eine Programmauswahl individuell auf die Form. Größe und den Verschmutzungsgrad des Spülguts abstimmen.

### BEDIENUNGSFREUNDLICH

Ergonomischer Türgriff. Touchscreen mit Piktogrammen. Starttaste mit Fortschrittsanzeige und 1-Knopf-Bedienung. Die Bedienung der UC ist

einfach und intuitiv.

"Unser Ziel war es, die beste Spülmaschine ihrer Klasse zu entwickeln. Wir haben die UC neu überdacht und an jedem Detail gefeilt, um das Maximum rauszuholen. Herausgekommen ist ein Profiwerkzeug für das gewerbliche Spülen. Ein Stück Zukunft."