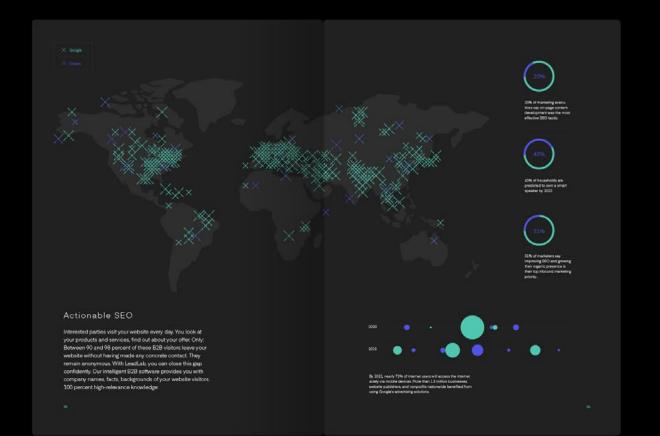

### **ANALYSE**

Es folgte eine detaillierte Analyse. Wir stellten fest: Die meisten Besucher kamen nur kurz auf die Startseite von Open-Xchange und verließen die Seite dann wieder. Durch die sehr hohe Absprungrate schauten sich nur sehr wenige Besucher die Produkte an. Im Zuge dieser Analyse identifizierten wir zahlreiche kritische Backlinks und entfernten sie.