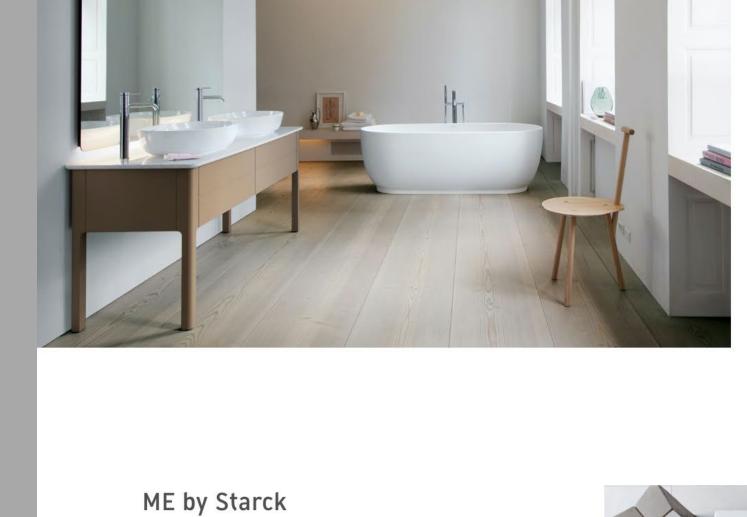

MEHR ÜBER ME BY STARCK

So großzügig wie kombinationsfreudig: Der neue

Möbelwaschtisch mit den Maßen 1230 imes 490 mm macht der ldee der Serie – größtmögliche Individualisierung – alle Ehre.