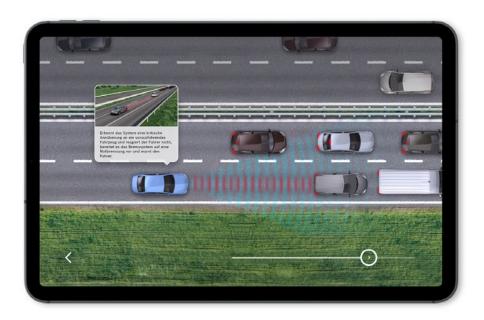

#### ISSUES

After developing, I was not supervising the design.
Unresolved bugs and design issues.

Ganzheitliche Lösungen für den Spülsystemexperten.

**HERRENKNECHT** 

Der digitale Durchbruch für die Tunnelvortriebstechnik.

# Ein ganzheitliches digitales

**OPEN-XCHANGE** 

Ökosystem für den Open Source Spezialisten.

KOMPETENZEN

### **DIGITALE STRATEGEN GESUCHT**

Verschiedene Standorte. Dezentrales Arbeiten. Unterschiedliche Insellösungen. Open-Xchange suchte einen technischen Partner, der Struktur in das vielschichtige System bringen konnte und es grundlegend neu aufbaute. Wir brachten die benötigte Erfahrung und das Know-how mit und wurden so zu den digitalen Strategen von Open-Xchange.

### DER STARTSCHUSS ERSTHELFER IM EINSATZ

### WEBSITE-**STABILSIERUNG**

Die Webseite von Open-Xchange basierte auf einer eigenen Ruby-Lösung. Diese war instabil und die Webseite deshalb immer wieder offline. Wir lieferten als ersten Schritt eine schnelle und gezielte Korrektur mit einem Hotfix, um die Webseite zu stabilisieren. Nachdem dieses akute Problem gelöst war, konnten wir mit den gemeinsamen Workshops beginnen.

# WORKSHOP

Treffpunkt für den ersten großen Workshop: Schloss Solitude bei Stuttgart. Ein großartiger Tag, der neben viel Spaß an der Arbeit auch zahlreiche Ergebnisse brachte. So stellte sich heraus, dass Open-Xchange ein vielschichtiges digitales Ökosystem unterhielt, das zusammengeführt werden musste.

### **ANALYSE**

Es folgte eine detaillierte Analyse. Wir stellten fest: Die meisten Besucher kamen nur kurz auf die Startseite von Open-Xchange und verließen die Seite dann wieder. Durch die sehr hohe Absprungrate schauten sich nur sehr wenige Besucher die Produkte an. Im Zuge dieser Analyse identifizierten wir zahlreiche kritische Backlinks und entfernten sie.