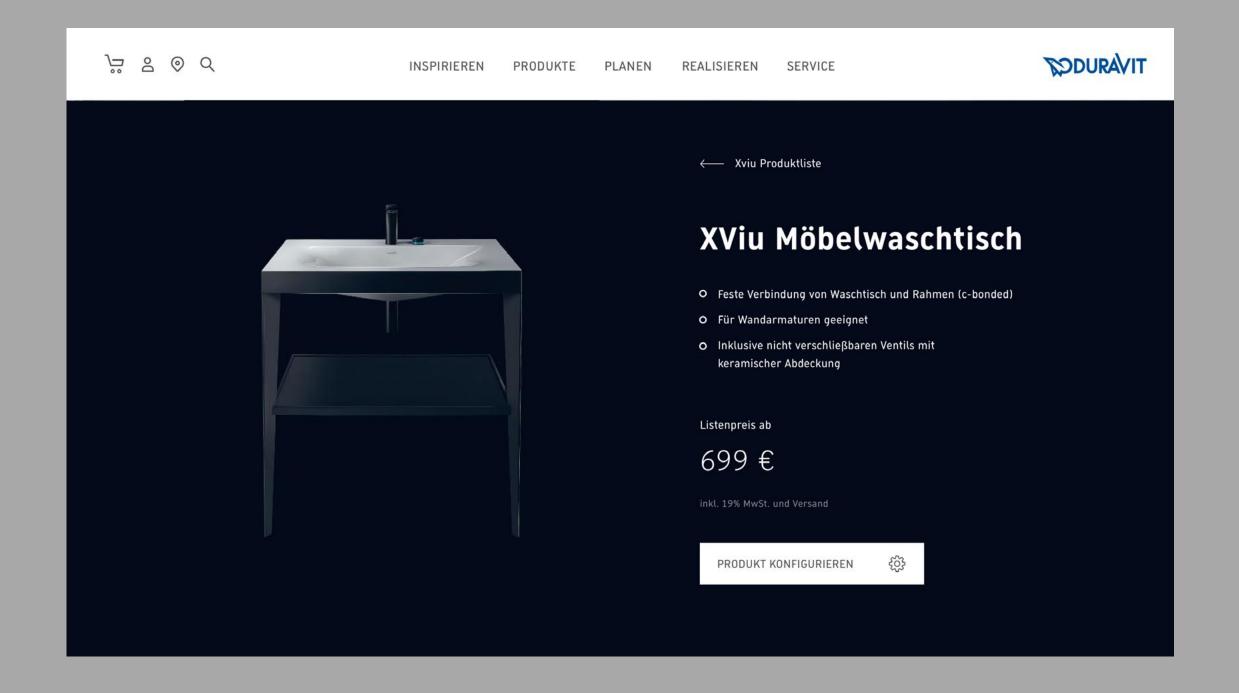

# NEWS MAGAZINE #12

ALLE BROCHÜRE

XViu/Viu

im spannenden Kontrast zu präziser Geometrie. MEHR ÜBER VIU MEHR ÜBER XVIU

Der neue 1200 mm breite Möbelwaschtisch c-bonded zeigt

alle Merkmale der Keramikserie: weiche, organische Formen

### Lieferbar wahlweise mit einem oder zwei Hahnlöchern, lässt er sich mit den Duravit Möbelserien L-Cube, XSquare, XViu, Ketho, Brioso und XBase kombinieren, und das jeweils in vielen verschiedenen Möbeloberflächen – was zahllose Optionen zur individuellen Badgestaltung eröffnet.