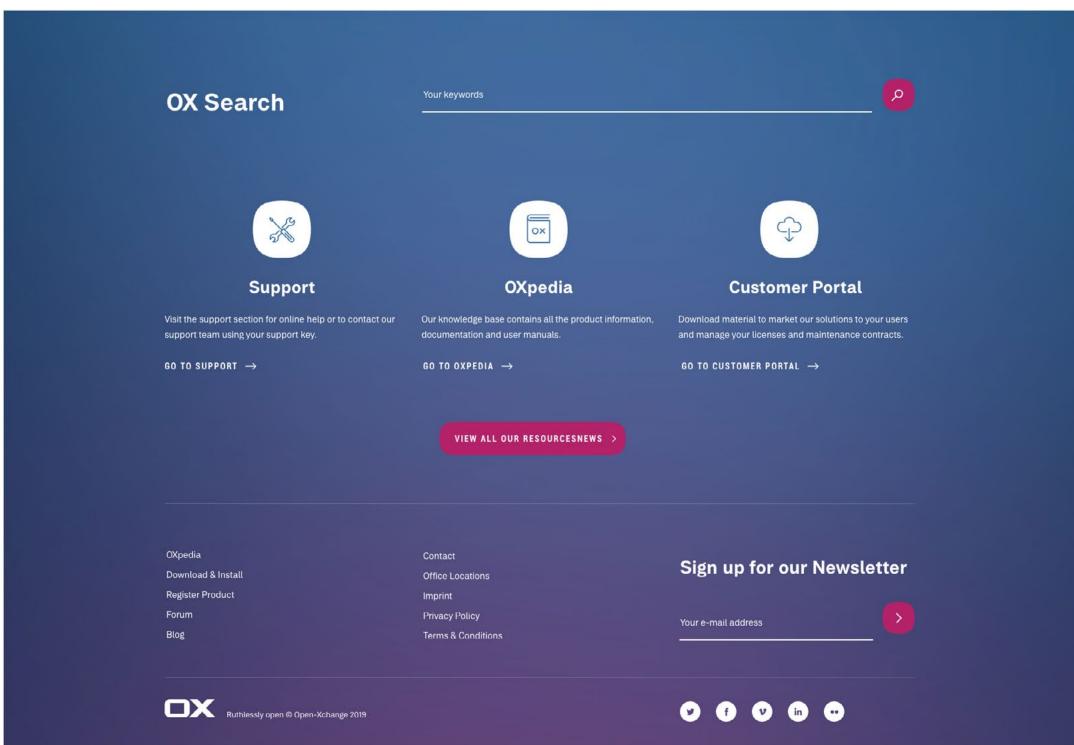

## OPEN X-CHANGE WEBSITE RELAUNCH

Open source software

DESCRIPTION

Website relaunch

SCOPE

User interface design

SOFTWARES

Sketch Photoshop Illustrator

### Who we are

Open-Xchange provides state of the art open-source based solutions and products for telcos, hosters and internet service providers. OX stands for secure and trusted solutions for providers and users. We help customers and partners to successfully roll out value-added services, generate revenue and maximize retention to reduce customer churn.

## Latest news from Open-Xchange

VIEW ALL NEWS >