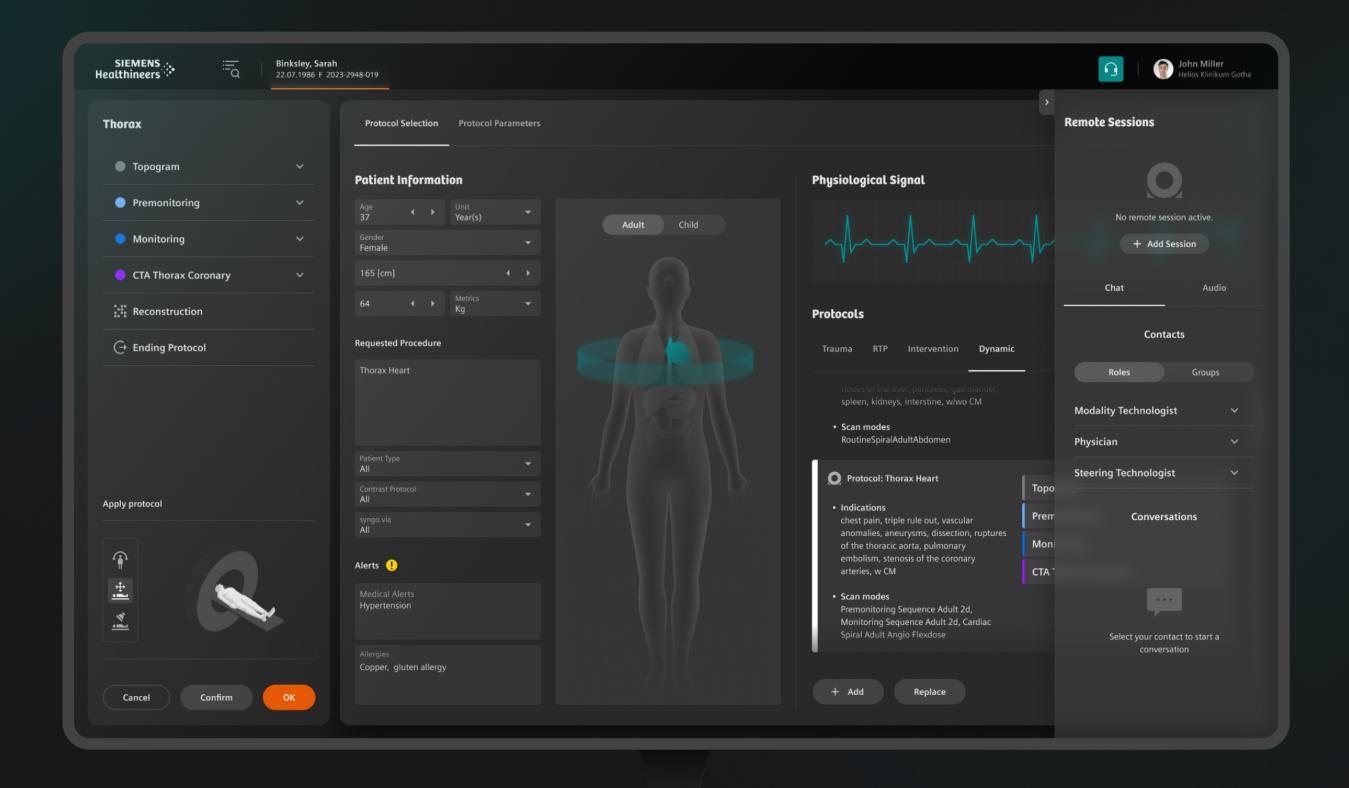

### SIEMENS HEALTHINEERS

Healthcare solutions and services

#### DESCRIPTION

Software design system Icon design

#### SCOPE

User imterface design Animation concept Art direction

#### SOFTWARES

Figma
Illustrator
Photoshop
Principle prototype animation app

**Schmidt, Hans** Thorax 1983-05-19, M, 87616301

Miller, John Head
1983-05-19, F, 87616301

Smith, Peter Head 1983-05-19, M. 87616301