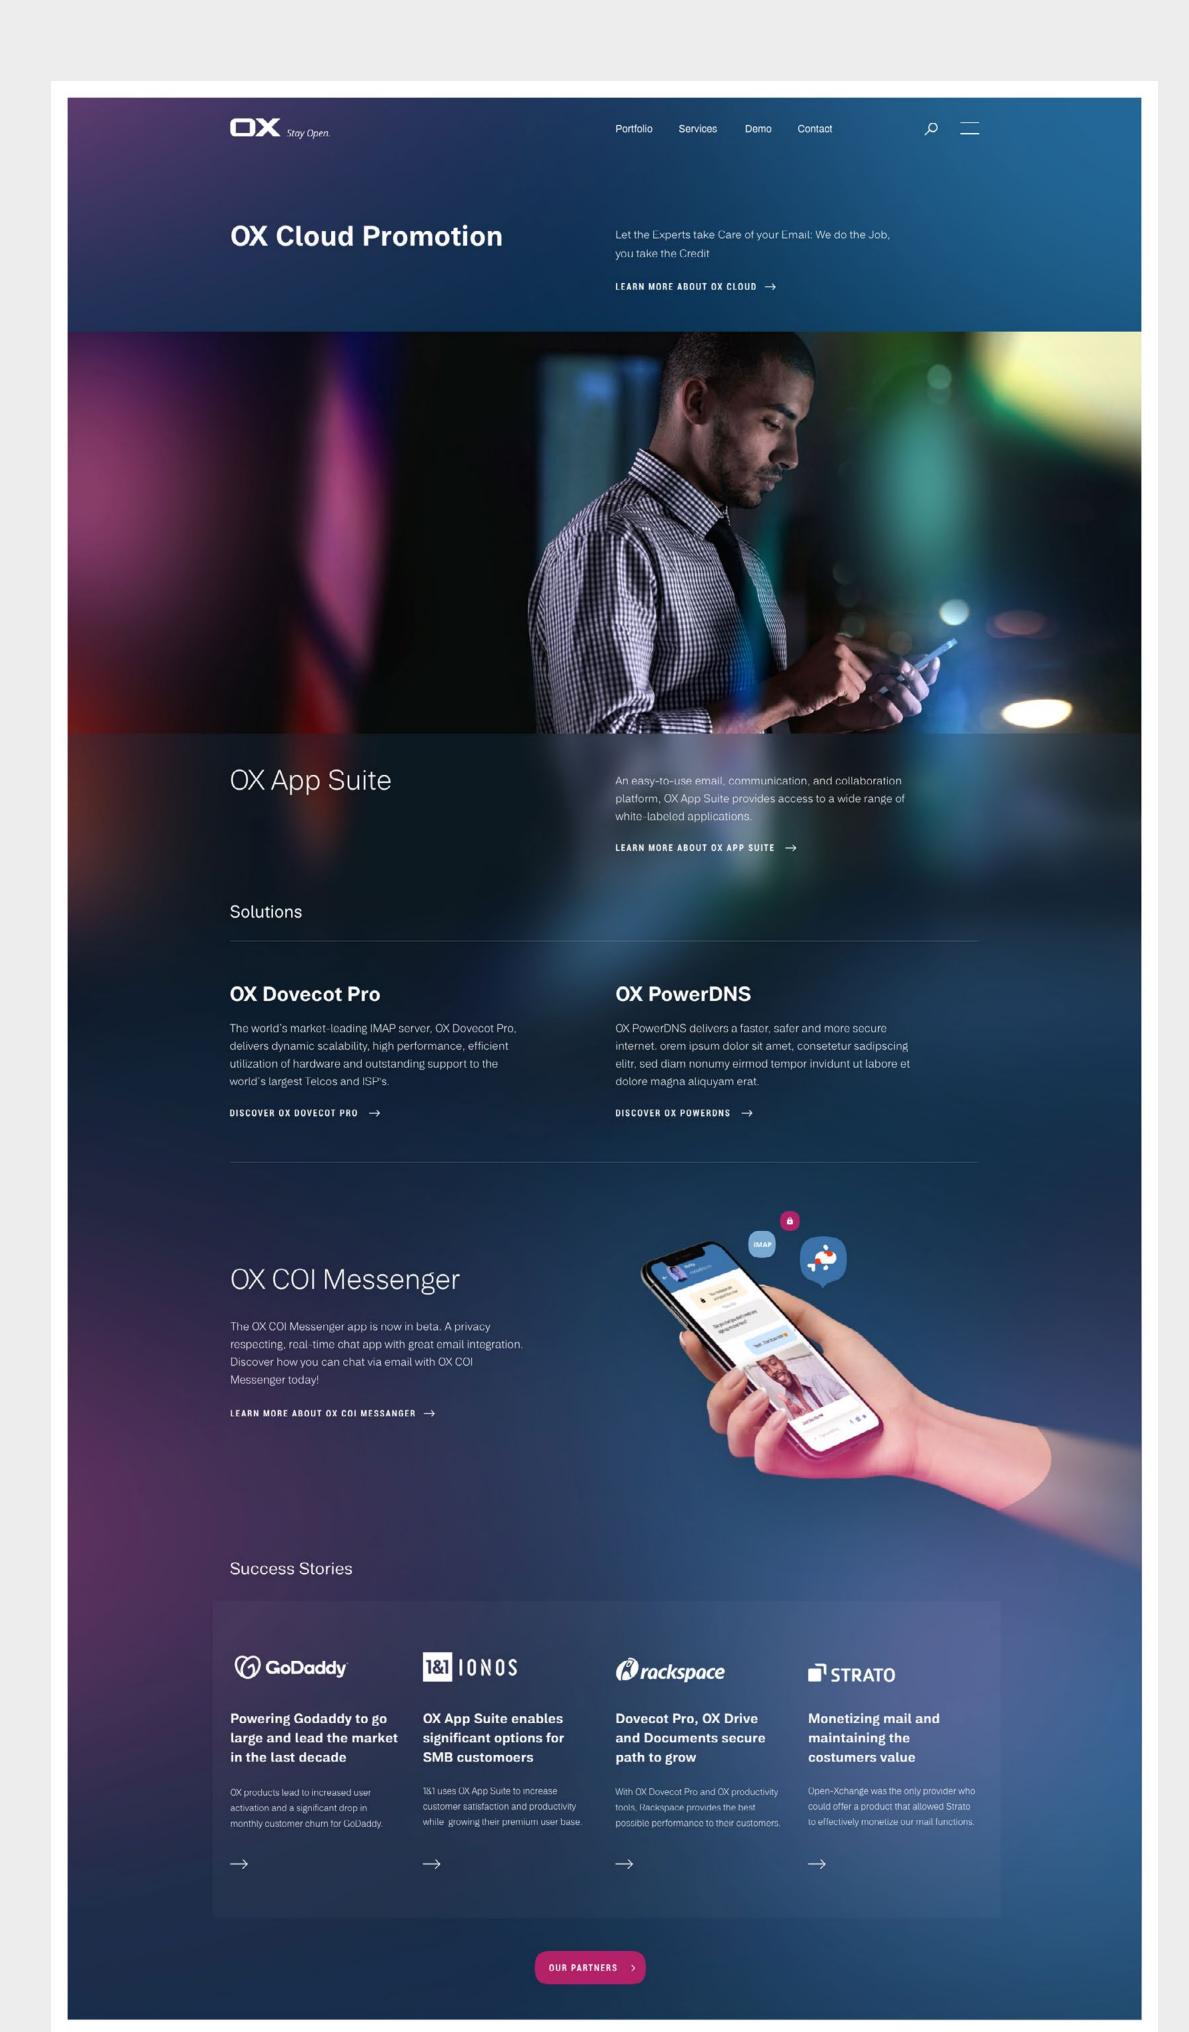

## OPEN X-CHANGE WEBSITE RELAUNCH

Open source software

DESCRIPTION

Website relaunch

SCOPE

User interface design

SOFTWARES

Sketch Photoshop Illustrator

### Who we are

Open-Xchange provides state of the art open-source based solutions and products for telcos, hosters and internet service providers. OX stands for secure and trusted solutions for providers and users. We help customers and partners to successfully roll out value-added services, generate revenue and maximize retention to reduce customer churn.