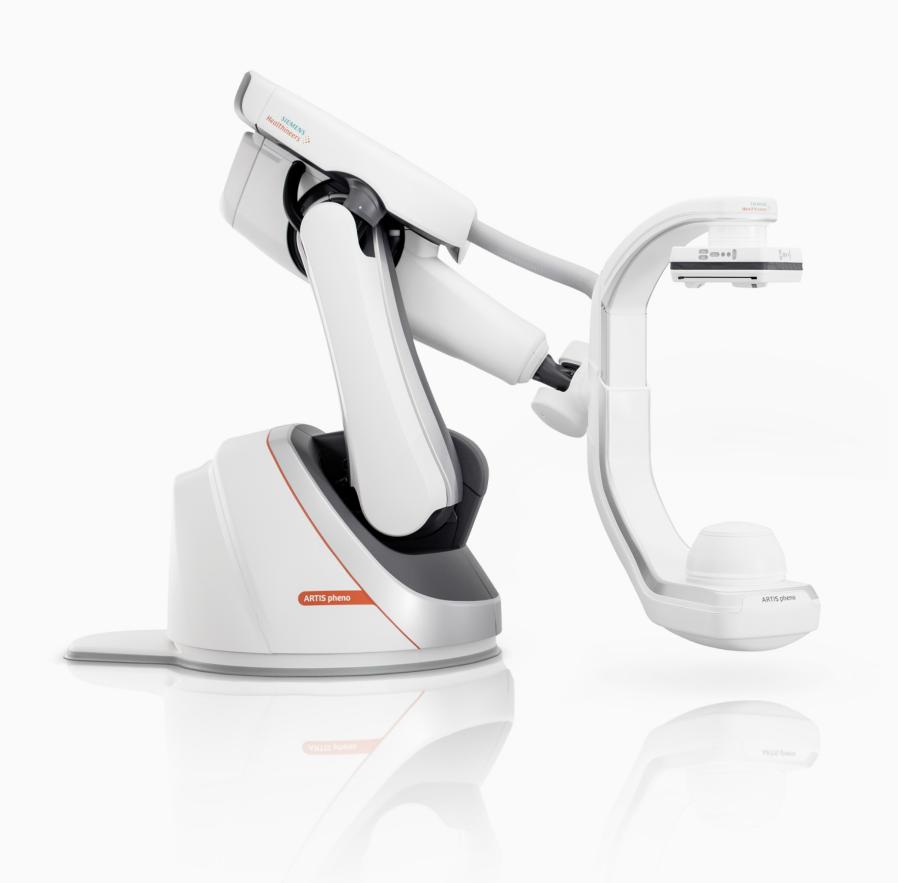

### SIEMENS HEALTHINEERS

Healthcare solutions and services

#### DESCRIPTION

Software design system Icon design

#### SCOPE

User imterface design Animation concept Art direction

#### SOFTWARES

Figma
Illustrator
Photoshop
Principle prototype animation app

**Schmidt, Hans** Thorax 1983-05-19, M, 87616301

Miller, John Head
1983-05-19, F, 87616301

Smith, Peter Head 1983-05-19, M. 87616301