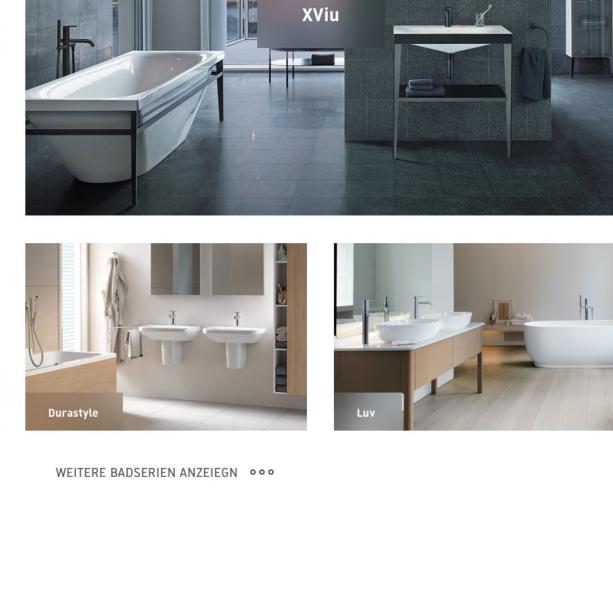

## NEWS MAGAZINE #12

ALLE BROCHÜRE

XViu/Viu

im spannenden Kontrast zu präziser Geometrie. MEHR ÜBER VIU MEHR ÜBER XVIU

Der neue 1200 mm breite Möbelwaschtisch c-bonded zeigt

alle Merkmale der Keramikserie: weiche, organische Formen

Luv

MEHR ÜBER LUV

Mit Hilfe der fein nuancierten Farbtöne lassen sich ganz

individuelle Badwelten kreieren. Der neue Möbelfarbton

Mandel Seidenmatt wirkt gleichzeitig warm und zurückhaltend und eröffnet damit eine Vielzahl von