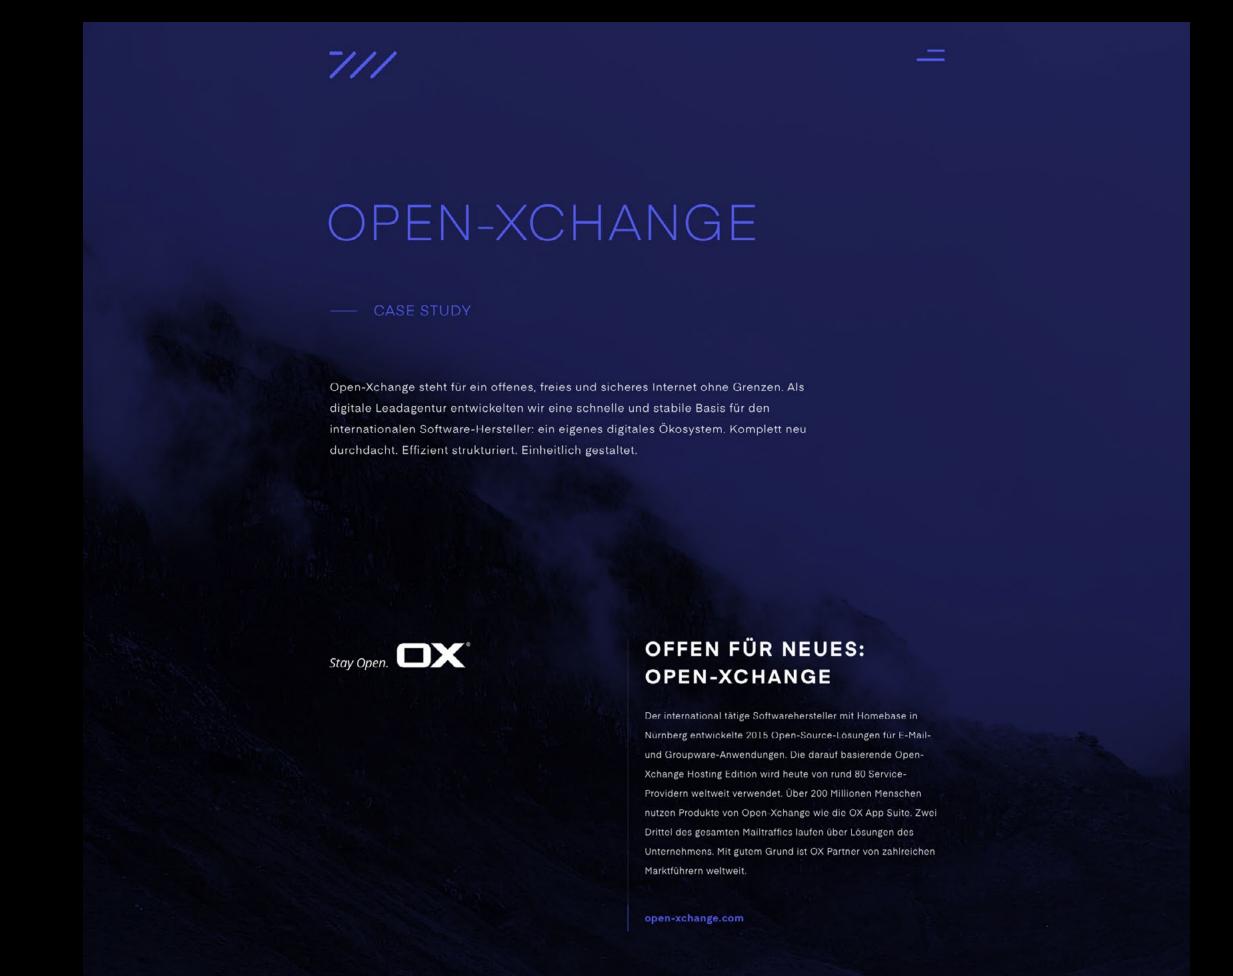

## OPEN X-CHANGE WEBSITE RELAUNCH

Open source software

DESCRIPTION

Website relaunch

SCOPE

User interface design

SOFTWARES

Sketch Photoshop Illustrator

### Who we are

Open-Xchange provides state of the art open-source based solutions and products for telcos, hosters and internet service providers. OX stands for secure and trusted solutions for providers and users. We help customers and partners to successfully roll out value-added services, generate revenue and maximize retention to reduce customer churn.