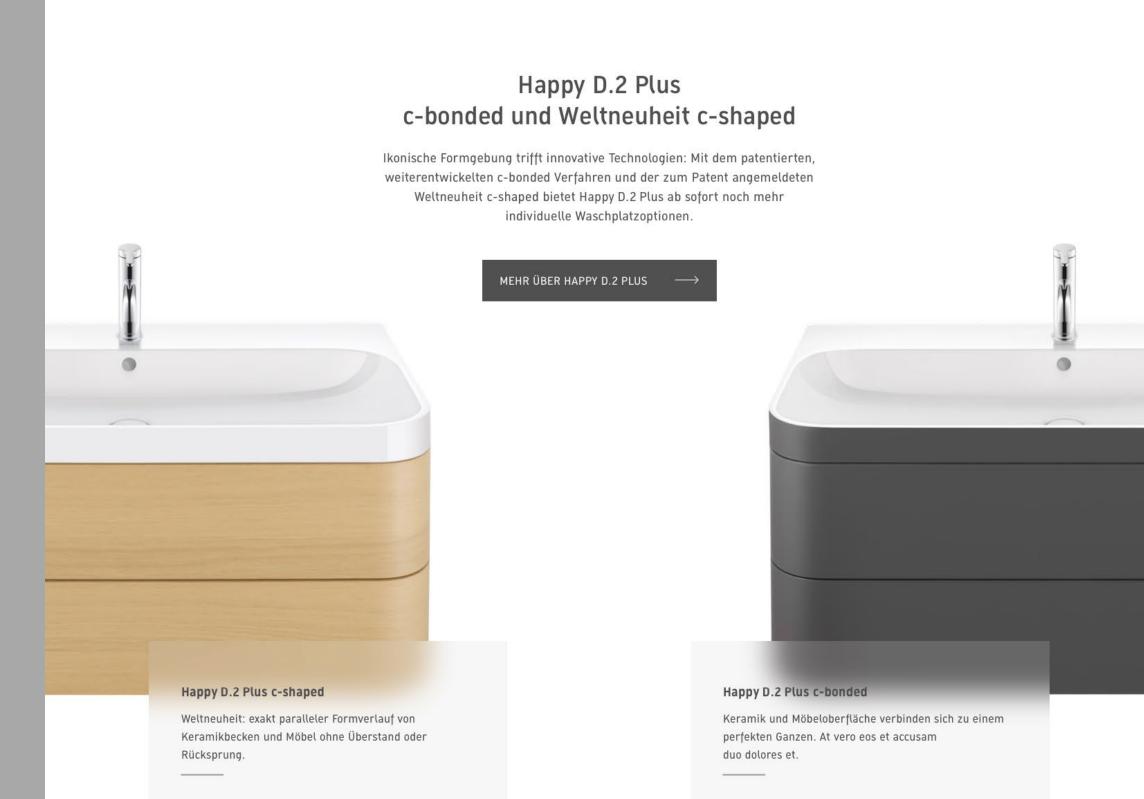

## NEWS MAGAZINE #12

ALLE BROCHÜRE

XViu/Viu

im spannenden Kontrast zu präziser Geometrie. MEHR ÜBER VIU MEHR ÜBER XVIU

Der neue 1200 mm breite Möbelwaschtisch c-bonded zeigt

alle Merkmale der Keramikserie: weiche, organische Formen

Luv

MEHR ÜBER LUV

Mit Hilfe der fein nuancierten Farbtöne lassen sich ganz

individuelle Badwelten kreieren. Der neue Möbelfarbton

Mandel Seidenmatt wirkt gleichzeitig warm und zurückhaltend und eröffnet damit eine Vielzahl von

#### Lieferbar wahlweise mit einem oder zwei Hahnlöchern, lässt er sich mit den Duravit Möbelserien L-Cube, XSquare, XViu, Ketho, Brioso und XBase kombinieren, und das jeweils in vielen verschiedenen Möbeloberflächen – was zahllose Optionen zur individuellen Badgestaltung eröffnet.