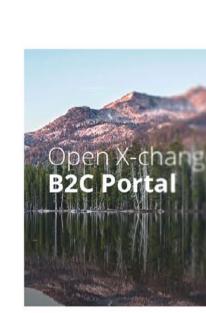

#### **B2C-PORTAL** & STYLEGUIDE

Außerdem auf der Agenda: ein Portal, auf dem Anwender in einer lebendigen Community schnell und einfach Fragen an Experten stellen konnten. Parallel erstellten wir einen Styleguide. Dieser macht es einfacher, die verschiedenen Unterseiten und Einzelprojekte alle unter einem Dach zusammen zu