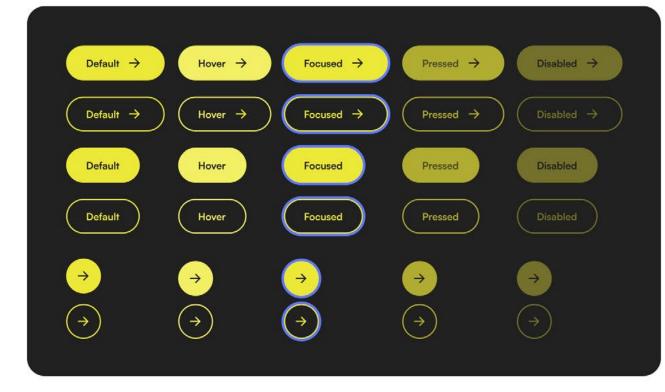

| First Second                                                                                                                                                                                                                           | Third                                                            |  |
|----------------------------------------------------------------------------------------------------------------------------------------------------------------------------------------------------------------------------------------|------------------------------------------------------------------|--|
| First Second                                                                                                                                                                                                                           | Third                                                            |  |
| Active Item Iten                                                                                                                                                                                                                       | n Item                                                           |  |
|                                                                                                                                                                                                                                        |                                                                  |  |
|                                                                                                                                                                                                                                        |                                                                  |  |
| Default                                                                                                                                                                                                                                |                                                                  |  |
|                                                                                                                                                                                                                                        |                                                                  |  |
| Your message                                                                                                                                                                                                                           |                                                                  |  |
|                                                                                                                                                                                                                                        |                                                                  |  |
| Focus / Message entered                                                                                                                                                                                                                |                                                                  |  |
| Far far away, behind the                                                                                                                                                                                                               |                                                                  |  |
| Default / Message entered                                                                                                                                                                                                              | ntains far from the                                              |  |
| Far far away, behind the word mou<br>countries Vokalia and Consonantia<br>texts. Separated they live in Bookm                                                                                                                          | , there live the blind<br>harksgrove right at                    |  |
| Far far away, behind the word mou<br>countries Vokalia and Consonantia                                                                                                                                                                 | , there live the blind<br>harksgrove right at                    |  |
| Far far away, behind the word mou<br>countries Vokalia and Consonantia<br>texts. Separated they live in Bookm<br>the coast of the Semantics, a large                                                                                   | , there live the blind<br>harksgrove right at                    |  |
| Far far away, behind the word mou<br>countries Vokalia and Consonantia<br>texts. Separated they live in Bookm                                                                                                                          | , there live the blind<br>harksgrove right at                    |  |
| Far far away, behind the word mou<br>countries Vokalia and Consonantia<br>texts. Separated they live in Bookm<br>the coast of the Semantics, a large                                                                                   | , there live the blind<br>harksgrove right at                    |  |
| Far far away, behind the word mou<br>countries Vokalia and Consonantia<br>texts. Separated they live in Bookm<br>the coast of the Semantics, a large                                                                                   | , there live the blind<br>harksgrove right at                    |  |
| Far far away, behind the word mou<br>countries Vokalia and Consonantia<br>texts. Separated they live in Bookm<br>the coast of the Semantics, a large<br>Error / Text not entered (optional)<br>Your message                            | , there live the blind<br>harksgrove right at                    |  |
| Far far away, behind the word mou<br>countries Vokalia and Consonantia<br>texts. Separated they live in Bookm<br>the coast of the Semantics, a large<br>Error / Text not entered (optional)<br>Your message                            | , there live the blind<br>harksgrove right at                    |  |
| Far far away, behind the word mou<br>countries Vokalia and Consonantia<br>texts. Separated they live in Bookm<br>the coast of the Semantics, a large<br>Error / Text not entered (optional)<br>Your message<br>This field is mandatory | , there live the blind<br>harksgrove right at<br>language ocean. |  |
| Far far away, behind the word mou<br>countries Vokalia and Consonantia<br>texts. Separated they live in Bookm<br>the coast of the Semantics, a large<br>Error / Text not entered (optional)<br>Your message<br>This field is mandatory | , there live the blind<br>harksgrove right at<br>language ocean. |  |