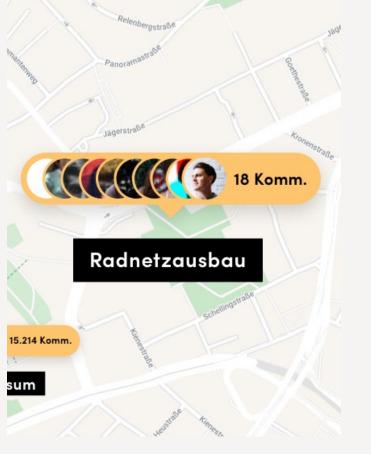

## Ein nachhaltiger und klimaneutraler Stadtteil

At vero eos et accusam et justo duo dolores et ea rebum. Stet clita kasd gubergren.

**18 Kommentare** 

Relevanz 🗸

19. Oktober 2020 13.00 Uhr

## Ich finde die Idee Super

Hier steht ein Beitrag der maximal 3 zeilig sein Lorem ipsum dolor sit amet, consetetur sadipscing elitr, sed diam nonumy eirmod tempor invidunt ut labore et dolore magna aliquyam erat, sed diam voluptua. At vero eos et accusam et justo duo dolores et ea rebum. Stet clita kasd gubergren

Mehr zeigen 🗸

16 Kommentar schreiben