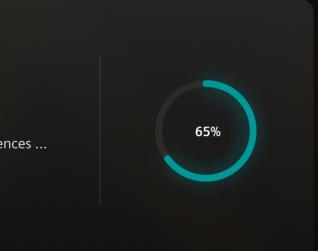

# Hello Jane,

Loading your profile and preferences ...

| SIEMENS :: G<br>Healthineers :: Q<br>Binksley, Sara<br>22.07.1986 F 20 |                                        |             |                                                                                                                                                             | John Miller<br>Helios Klinikum Gotha        |
|------------------------------------------------------------------------|----------------------------------------|-------------|-------------------------------------------------------------------------------------------------------------------------------------------------------------|---------------------------------------------|
| Thorax                                                                 | Protocol Selection Protocol Parameters |             | •                                                                                                                                                           | Remote Sessions                             |
| ● Topogram                                                             | Patient Information                    |             | Physiological Signal                                                                                                                                        | 0                                           |
| Premonitoring                                                          | Age Unit<br>37 Year(s)                 |             |                                                                                                                                                             | No remote session active.                   |
| Monitoring ~                                                           | Gender                                 | Adult Child |                                                                                                                                                             | + Add Session                               |
| 😑 CTA Thorax Coronary 🛛 🗸 🗸                                            | 165 [cm]                               |             |                                                                                                                                                             | Chat Audio                                  |
| Reconstruction                                                         | 64 ( ) Metrics -<br>Kg -               |             | Protocols                                                                                                                                                   |                                             |
| ⊖ Ending Protocol                                                      | Requested Procedure                    |             | Trauma RTP Intervention <b>Dynamic</b>                                                                                                                      | Contacts                                    |
|                                                                        | Thorax Heart<br>Patient Type           |             | nodes of the liver, pancreas, gall bladder,<br>spleen, kidneys, interstine, w/wo CM<br>• Scan modes<br>RoutineSpiralAdultAbdomen                            | RolesGroupsModality Technologist~Physician~ |
|                                                                        | All Contrast Protocol All              |             | O Protocol: Thorax Heart                                                                                                                                    | Steering Technologist V                     |
| Apply protocol                                                         | syngo.via                              |             | Indications     chest pain, triple rule out, vascular     Prem                                                                                              | Conversations                               |
|                                                                        | Alerts !                               |             | anomalies, aneurysms, dissection, ruptures<br>of the thoracic aorta, pulmonary<br>embolism, stenosis of the coronary                                        |                                             |
|                                                                        | Medical Alerts<br>Hypertension         |             | arteries, w CM CTA <sup>•</sup><br>• Scan modes<br>Premonitoring Sequence Adult 2d,<br>Monitoring Sequence Adult 2d, Cardiac<br>Spiral Adult Angio Flexdose | Select your contact to start a conversation |
| Cancel Confirm OK                                                      | Allergies<br>Copper, gluten allergy    |             | + Add Replace                                                                                                                                               |                                             |