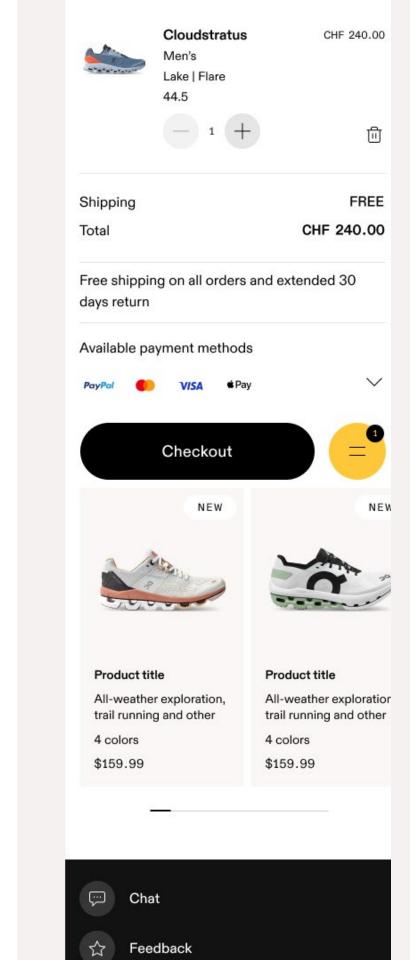

# The new Roger collection

Discover the products  $\rightarrow$ 

on the

The Roger Clubhhouse The third tennis-inspired sneaker to join the collection co-created with Roger Federer.

\$179.99

Shop Activities Explore