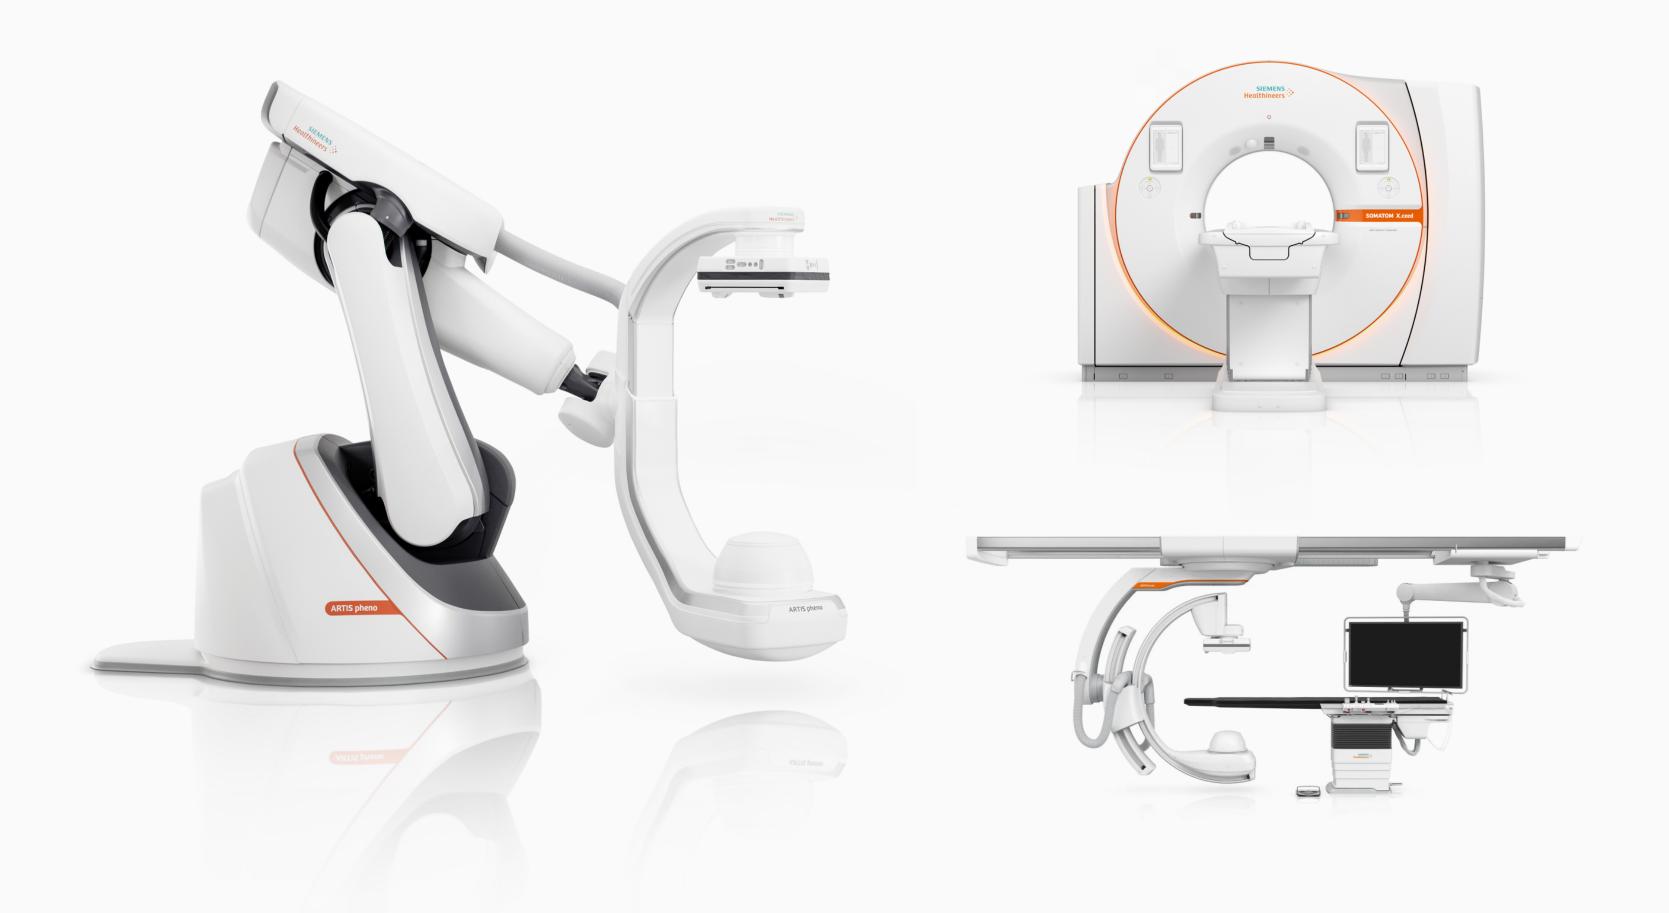

# SIEMENS HEALTHINEERS

Healthcare solutions and services

## DESCRIPTION

Software design system Icon design

## SCOPE

User imterface design Animation concept Art direction

#### SOFTWARES

Figma Illustrator Photoshop Principle prototype animation app