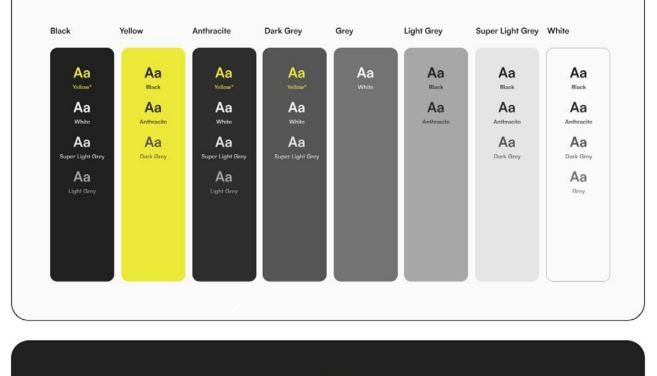

#### Colors — Accessibility contrast

 $\triangleright$ 

Allowed text color on background color combinations.

 $\triangleright$ 

D

| $\heartsuit$   | ۲          | ~             | ႞ႄ         |
|----------------|------------|---------------|------------|
| $\odot$        | 6          | >             | <          |
| ~              | ^          | ~             | +          |
| -              | ÷          | $\rightarrow$ | $\uparrow$ |
| $\checkmark$   | л          | ×             |            |
| ⊳              | <b>口</b> » | Ŕ             | L<br>L     |
| ٦ <sup>ـ</sup> | Ξ          | 아읍            | œ          |
| Ø              | ሉ          | 贷             | Q          |