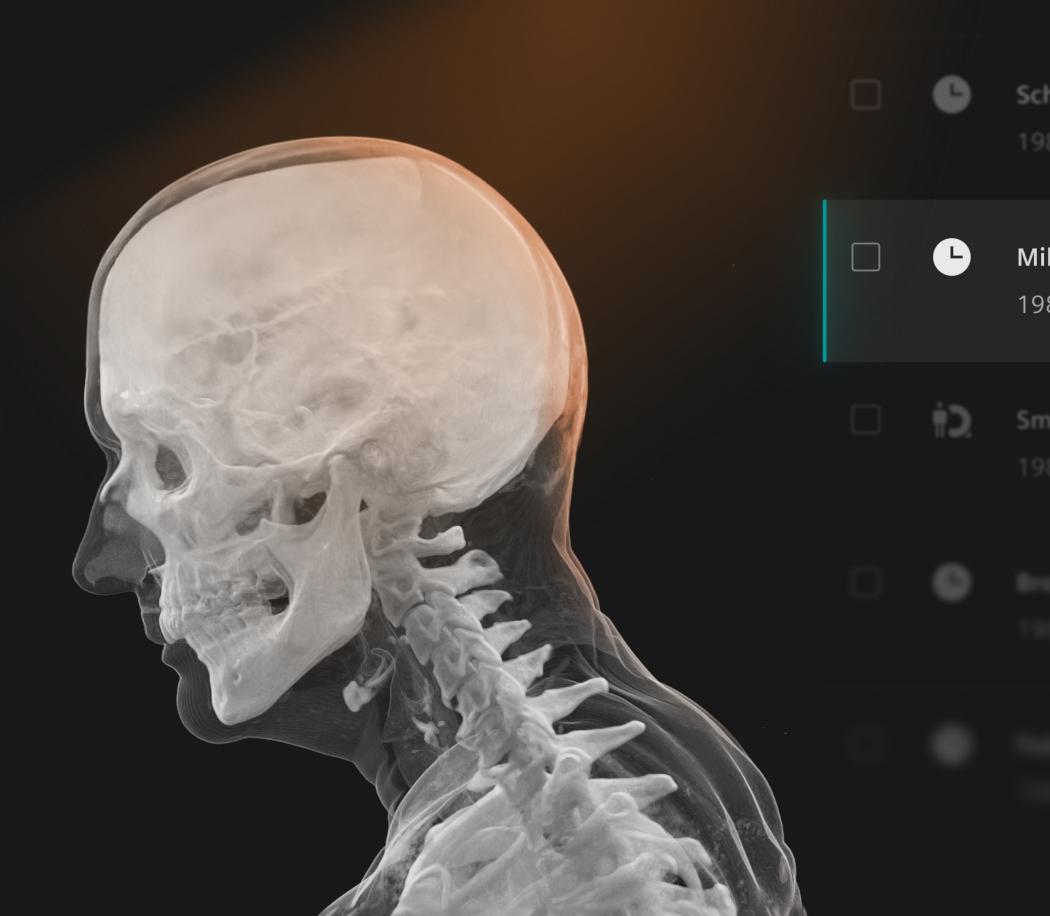

83-05-19, M, 87616301

Schmidt, Hans 1983-05-19, M, 87616301

**Miller, John** 1983-05-19, F, 87616301

Smith, Peter 1983-05-19, M, 87616301

> wn, George 13-05-19, M, 87616301

Thorax

Head

Head

Thoras

n de la companya de l

SIEMENS HEALTHINEERS ICON DESIGN AND STYLE GUIDE

•

ΓK

· · · ·

. . . . .